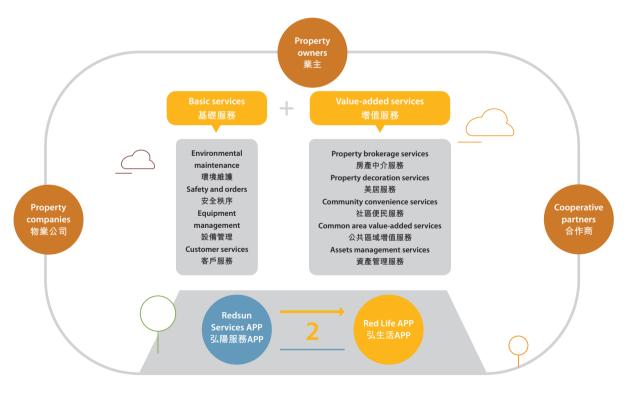

We provide community value-added services to residential property owners and residents to improve their living experiences with an aim to preserve and increase the value of their properties. Our community value-added services for residential properties primarily include, among others, (i) property brokerage services, (ii) property decoration services, (iii) community convenience services, (iv) common area value-added services and (v) assets management services.

我們向住宅物業業主及住戶提供社區增值服務,以 改善其居住體驗,旨在實現其物業保值升值。住宅 物業的社區增值服務主要包括(i)房產中介服務; (ii)美居服務;(iii)社區便民服務;(iv)公共區增值 服務;及(v)資產管理服務等。

### **Principal Business**

The Group takes the needs of different customers into consideration and provides three major services to property owners, namely property management services, value-added services to non-property owners and community value-added services, so as to create a high-ended and well-recognized property service system with balanced development.

### 1. Property management services

Redsun Services focuses on providing a wide range of property management services to property owners, residents and tenants, including security, cleaning, greening and gardening, facility management, and repairs and maintenance services. In addition, we also provide management services to various commercial properties, such as shopping malls, home improvement and furnishings malls, hotels and theme parks, and others properties such as office buildings and schools.

### 2. Value-added services to non-property owners

We provide value-added services specifically to non-property owners and enrich the service contents according to type of owners for them to choose, such as providing consulting services to other property management companies and providing preliminary planning and design consultancy services, sales assistance services and other value-added services to property developers for property development projects.

### 3. Community value-added services

We provide community value-added services specifically to residential property owners and residents, including property brokerage services, property decoration services, community convenience services, common area value-added services and assets management services, so as to improve their living experiences and preserve and increase the value of their properties.

### 2. 非業主增值服務

我們針對非物業業主提供增值服務,並根據業主類型豐富服務內容,如向其他物業管理公司提供顧問服務,向地產發展商提供物業發展項目的初步規劃及設計顧問服務、銷售協助服務及其他增值服務,以供客戶選擇。

#### 3. 社區增值服務

我們亦針對住宅物業業主和居民提供社區增值 服務,包括房產中介服務、美居服務、社區便 民服務、公共區域增值服務、資產管理服務等, 旨在改善業主及居民的生活體驗,保護和提升 其物產價值。

Business Structure of Redsun Services 弘陽服務業務架構